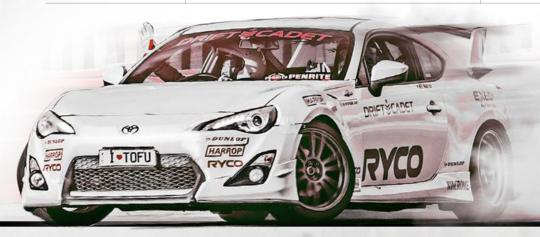

### DRIFT WORLD

Drift World at MotorEx #23 is all about highspeed precision and skill. Watch expert drivers slide through smoke-filled corners, or jump in for a passenger ride experience putting you in the heart of the drifting action.

The Hot Wheels Stunt Team – presented by Nulon, is set to bring even more action with 3 epic stunt shows on both Saturday and Sunday!

Whether you're a motorsport fan or just love an action-packed show, Drift World is a mustsee event.