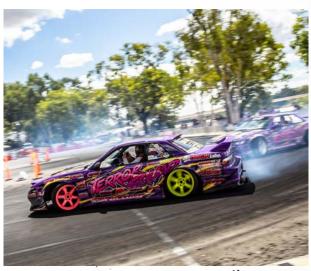

### DRIFT WORLD

Drift World at MotorEx #23 is all about highspeed precision and skill. Watch expert drivers slide through smoke-filled corners, or jump in for a passenger ride experience putting you in the heart of the drifting action.

The Hot Wheels Stunt Team – presented by Nulon, is set to bring even more action with 3 epic stunt shows on both Saturday and Sunday!

Whether you're a motorsport fan or just love an action-packed show, Drift World is a mustsee event.