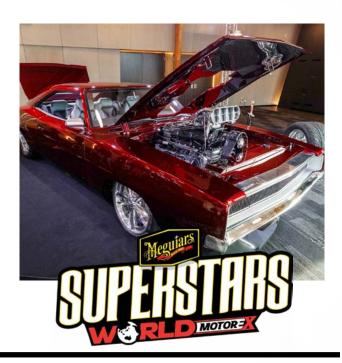

## **MEGUIAR'S SUPERSTARS**

WORLD

Meguiar's Superstars World is the pinnacle of custom car excellence.

Australia's top street machines and custom builds go head-to-head in a battle of craftsmanship and innovation.

These show-stopping cars have dominated the nations biggest events — now they face off for Meguiar's Grand Master!