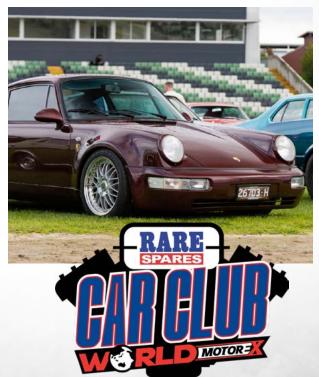

## RARE SPARES CAR CLUB WORLD

Rare Spares Car Club World brings Melbourne's car community together in one epic showcase.

From muscle cars and custom classics to hightech tuners and low riders, it's a celebration of automotive passion and diversity.

Whether you're in a club or just love cars, this is the place to be.