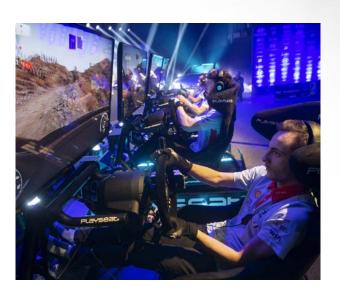

## E-SPORTS WORLD

E-Sports World at MotorEx #23 brings virtual racing to the big stage.

Watch Australia's top sim drivers battle for the MOZA Racing Victorian Esports Championship title in high-speed competition.

Think you've got what it takes? Jump in, challenge your mates, and set the fastest lap. Whether you're a pro or a beginner, it's a showdown you won't want to miss!