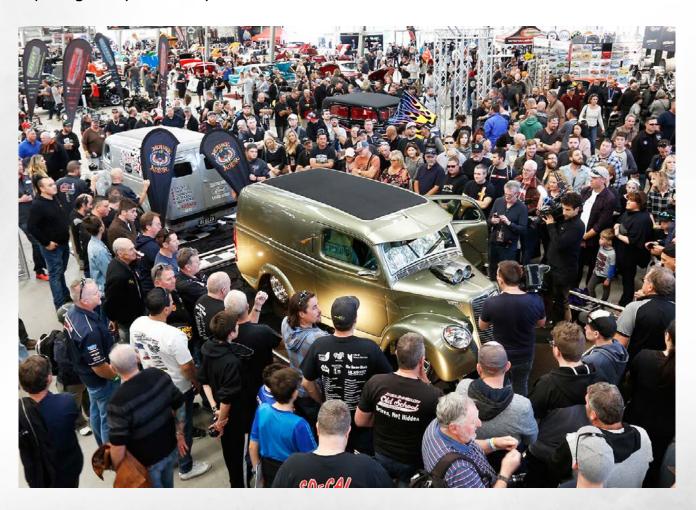

## WHAT'S NEW

Welcome to Meguiar's MotorEx #23 presented by LMCT+ — Australia's biggest celebration of automotive passion that's about to kick into high gear!

MotorEx #23 is bigger and better than ever, bringing together every corner of the automotive world for a one-of-a-kind celebration. From dyno runs to drifting displays, and more, we've packed in everything you love about cars and performance.

Don't miss the first EVER MotorEx LMCT+ Party on Saturday night where you can expect a night of high-octane energy, featuring Australia's finest supercars and custom builds in an epic car show!

Inside this guide, you'll find all the info you need to make the most of your time at the show. Get ready to experience the best MotorEx yet!

#### WHAT TO EXPECT AT MotorEx #23 NIGHT SHOW **MULTI-MILLION DOLLAR HYPERCARS** LIVE DJ - CRYIL STREET ELITES 200+ 4X4'S **JDM AND EUROS** HUGE AUTO EXPO **MUSCLE CARS** AWESOME RANGE OF FOOD VENDORS UNVEILS **LMCT+ GAMES WITH HUGE PRIZES RACE CARS** SUPERSTAR SHOWCARS HOT WHEELS STUNT TEAM DRIFTING SHOWS WITH PASSENGER RIDES 100+ AWARDS STREET MACHINE HALL OF FAME MOZA RACING VICTORIAN **ESPORTS CHAMPIONSHIP GEE UP BARS** DYNO BEASTS **PLUS MORE TO** EXOTIC SUPERCARS