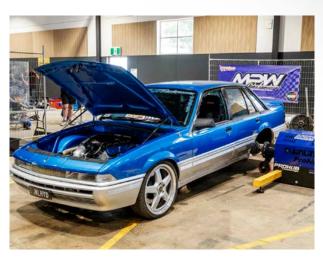

### DYNO WORLD

Dyno World at MotorEX #23 is where Australia's toughest street and race cars battle for horsepower supremacy.

Watch on as high-revving turbo machines and supercharged V8s push their limits on the rollers in an unfiltered test of performance.