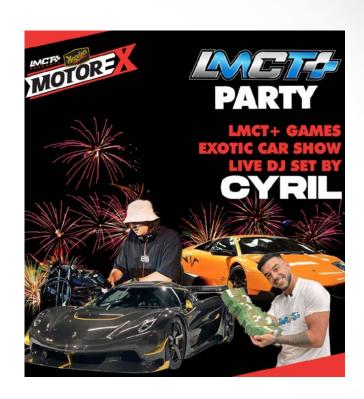

### LMCT+ PARTY

Get ready for an all-new night-time sensation at MotorEx #23 — the LMCT+ Party! From 5-7PM, the fun dials up with the LMCT+ Games and a \$50,000 cash giveaway.

There's a live car show with Australia's best supercars and unique builds! All highlighted by live performances from Melbourne hottest DJ sensation - CYRIL!