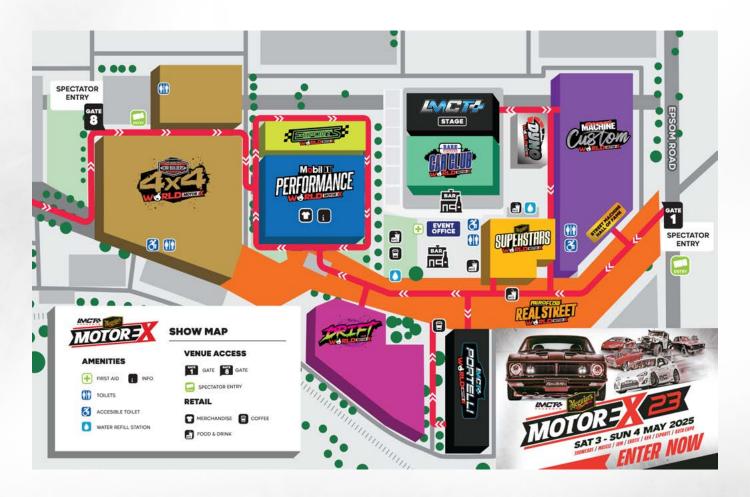

the iconic Street Machine Drag Challenge series!



#### **Howard Astill**

Howard Astill is known for his custom car builds and hands-on approach. With years of experience, he blends performance with design and is dedicated to advancing the craft in the automotive industry.





# THE JOURNEY BEGINS HERE

Step into the All-New WORLDS experience at MotorEx #23, where you'll immerse yourself in a dynamic journey through the diverse realms of automotive culture with each zone offering a deep dive into different car worlds. Explore the power of Street Machine Custom World, the ambitious Car Builders 4X4 World, the innovation of Mobil 1 Performance World, and the global diversity of Exotics, JDM, Euro and more! This is your chance to explore a truly unique celebration of global car culture.





## **MEGUIAR'S SUPERSTARS**

WORLD

Meguiar's Superstars World is the pinnacle of custom car excellence.

Australia's top street machines and custom builds go head-to-head in a battle of craftsmanship and innovation.

These show-stopping cars have dominated the nations biggest events — now they face off for Meguiar's Grand Master!



## STREET MACHINE CUSTOM

### WORLD

Street Machine Custom World is the beating heart of Australia's modified car culture.

From the show-stopping Street Elite to the raw power of iconic Aussie and American Muscle, and the creativity of Wrap Stars — where vinyl wraps transform rides into moving works of art — this is where craftsmanship and innovation shine.

A must-see showcase of Australia's finest custom builds.





## E-SPORTS WORLD

E-Sports World at