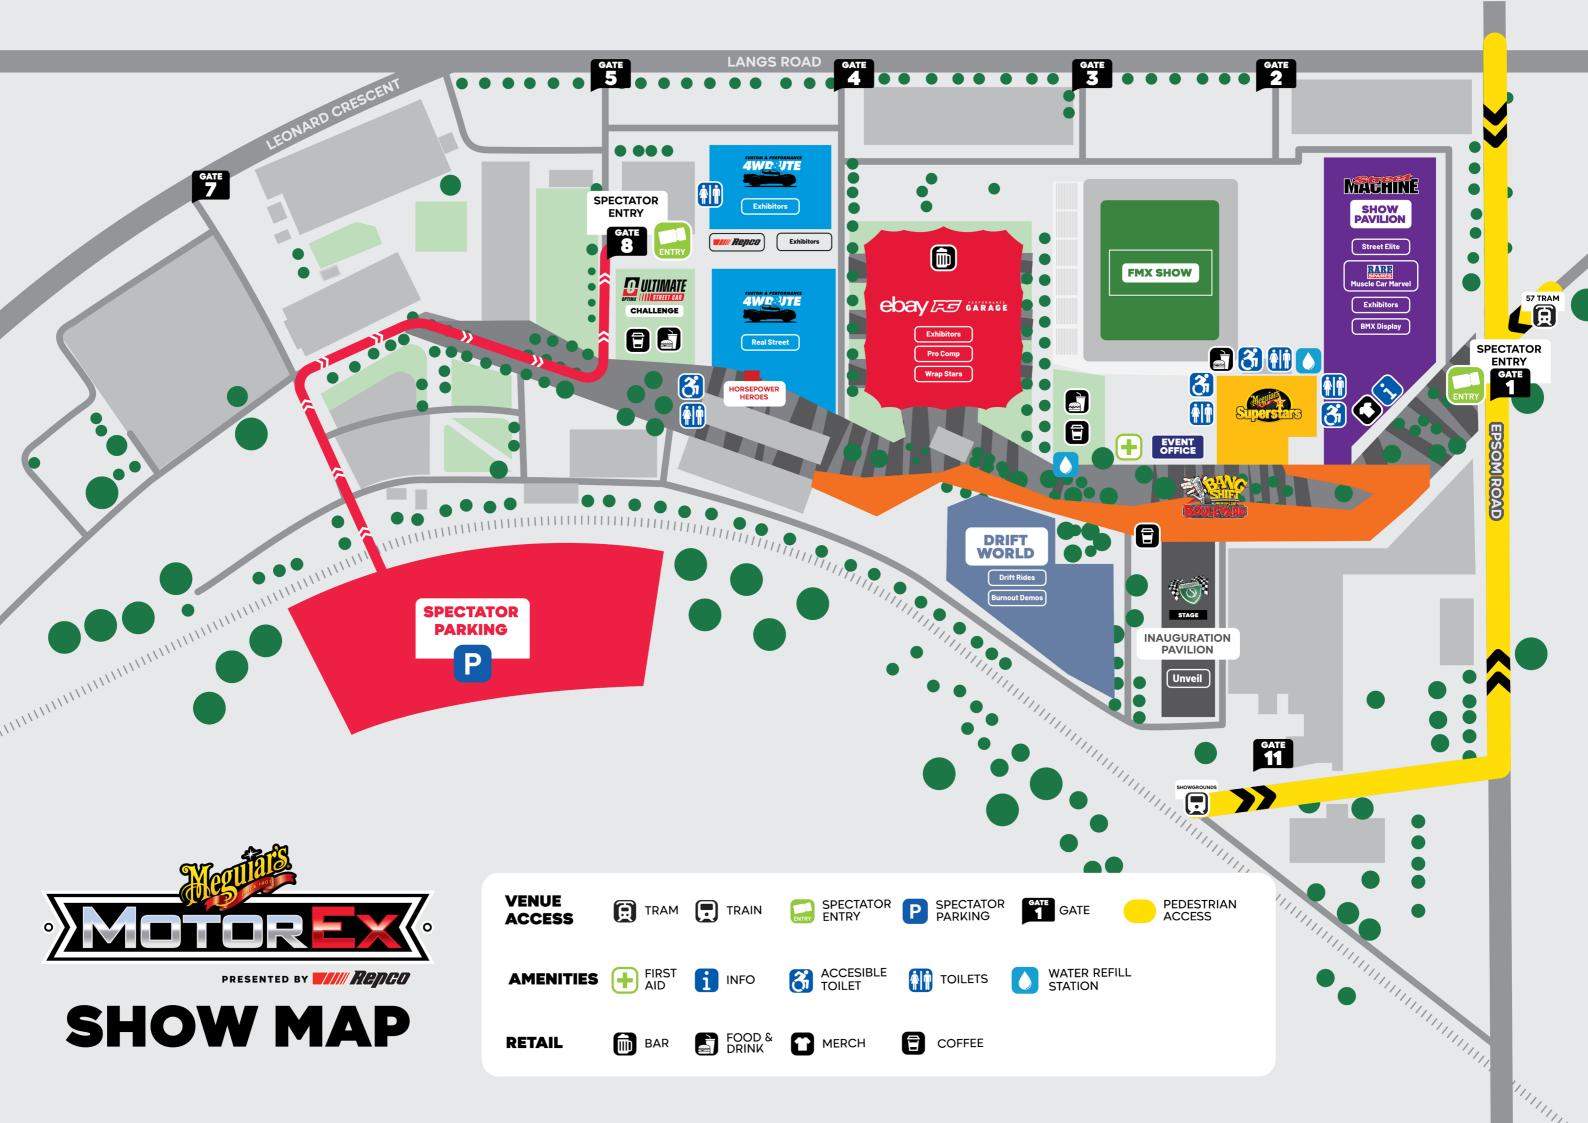

## **GETTING HERE AND** GETTING IN!

Melbourne Showgrounds has its own train station that operates for selected events only. Special event train details will be made available on the event calendar when required.

Route 57 tram (West Maribyrnong to Elizabeth Street, City), stops at stop 32 (Showgrounds Village Shopping Centre on Epsom Road). Please note that the previously serviced stop 33 is no longer in use. Please listen to onboard

announcements or check

with your tram driver.

Bus No. 472 (Williamstown to Moonee Ponds) stops along Langs Road.

Bus No. 404 (Footscray to Moonee Ponds)stops on the corner of Epsom and Ascot Vale Roads.

Spectator parking is located at Flemington Racecourse for a daily fee of \$25. MotorEx event gates open at 9am and will close at 4pm daily. Access via Flemington Drive off Epsom Road.

## **ENTRY GATES**