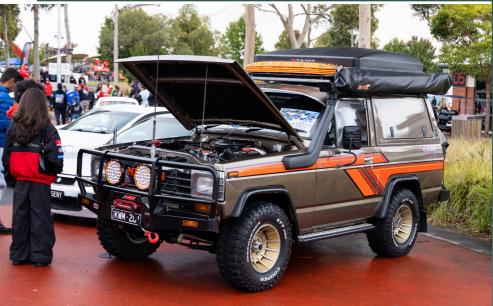

# custom & performance

New for 2024, Meguiar's MotorEx #22 brings you 4WD + UTE Custom & Performance featuring wild 4WDs and Utes at Town Hall.