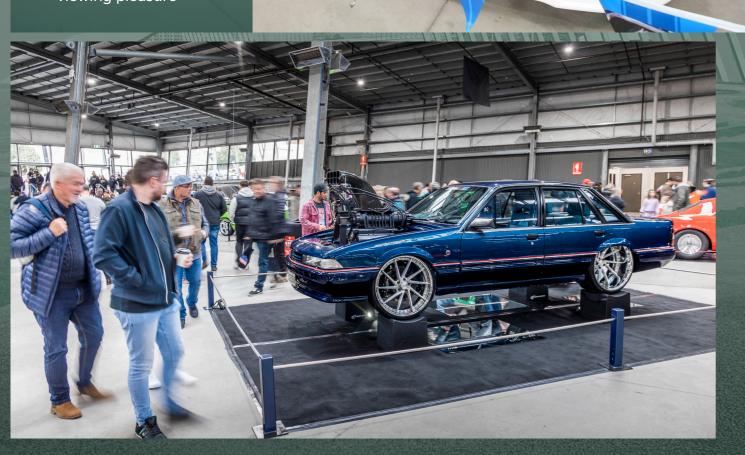

## REAL STREET ON BANGSHIFT BOULEVARD

- 351·GT

Real Street on Bang Shift Boulevard is an epic display of street-legal vehicles. It's a culmination of the very best in custom, classic and modified street machines and they all drove to the show!