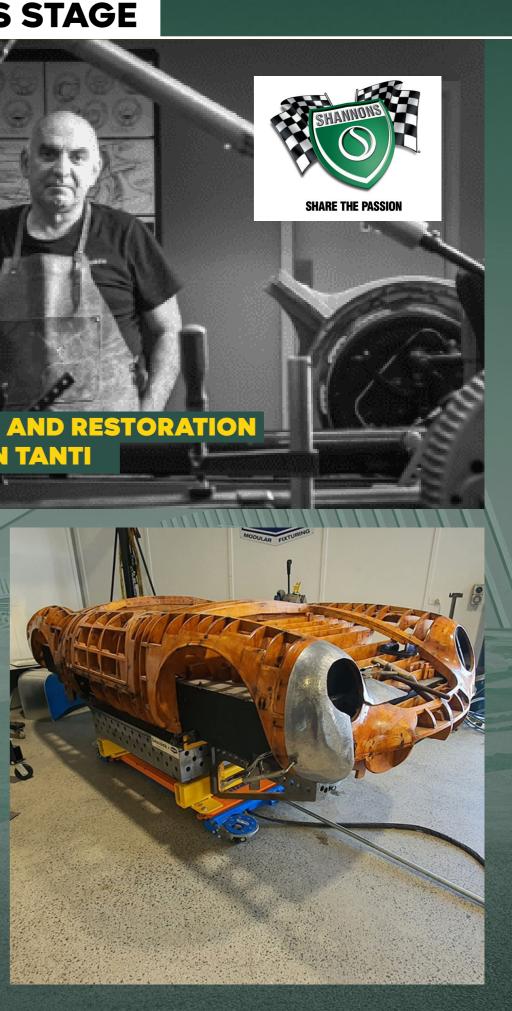

**CAR BUILDING AND RESTORATION** LEAD BY BRIAN TANTI

Brian has an incredible resume, not least being his many years of work at the Fox Museum. Brian's theme is 'car building and restoration in the digital age,' with Brian's team diving into topics such as 3D printing, engineering, product development and more!