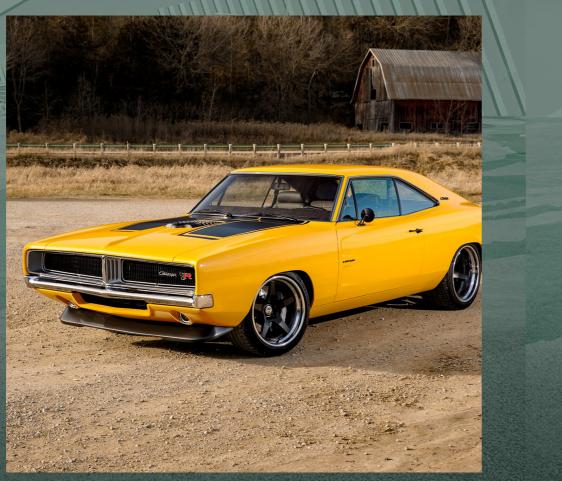

# SPARES MUSCLE CAR MARVEL

COBRA ROAD

The celebration of these legendary Aussie and American machines – with a drool worthy muster of real steel for your viewing pleasure

If you like quality finishes with a twist, then check out Wrapstars – it's vinyl wrapping to the extreme