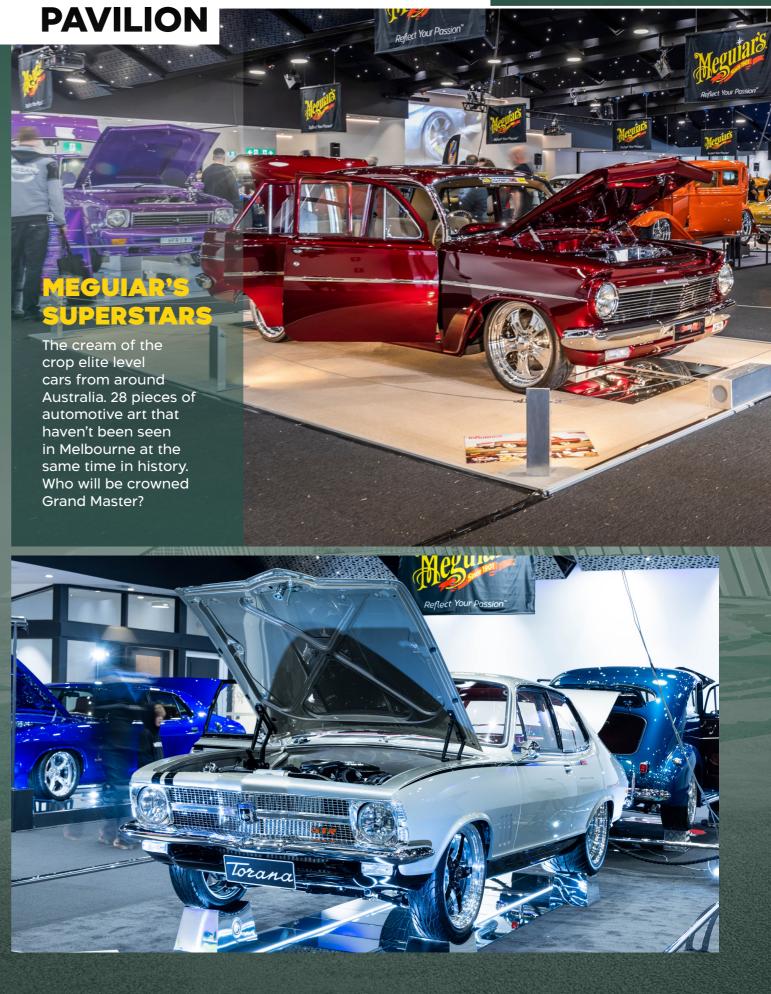

## **GLASURIT INAUGURATION PAVILION**

## UNVEILS

20 never before seen builds released to the public for the first time at MotorEx from 11:00am Saturday morning.



Glasurit

# **MEGUIAR'S SUPERSTARS**

# 





## **INTRODUCING OUR SPECIAL GUEST - LIVE AT SHANNONS STAGE**



Legendary US car builders Mike and Jim Ring will be making their first trip to MotorEx. The lads will be on hand to meet, greet and present a stunning, hand-fabbed trophy to the winner of Ringbrothers Choice award. Come meet the guys from 2.30-3pm Saturday and Sunday in the Glasuirt Inauguration Pavillion.



**CAR BUILDING AND RESTORATION** LEAD BY BRIAN TANTI

Brian has an incredible resume, not least being his many years of work at the Fox Museum. Brian's theme is 'car building and restoration in the digital age,' with Brian's team diving into topics such as 3D printing, engineering, product development and more!



## **STREET MACHINE SHOW PAVILION**

# SPARES MUSCLE CAR MARVEL

COBRA ROAD

The celebration of these le