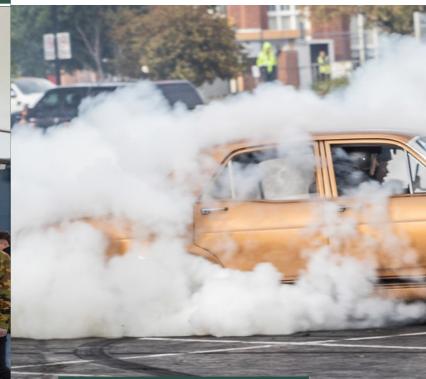

## **BURNOUT DEMOS**

Love burnouts? Come down and check out the car display and demonstrations featuring burnout legends Matt Watts, Jayke Mathieson, Russ Harris and Jake Gillie. Outside of the demonstration times, you can get up close and personal with the cars at Pie in the Sky.